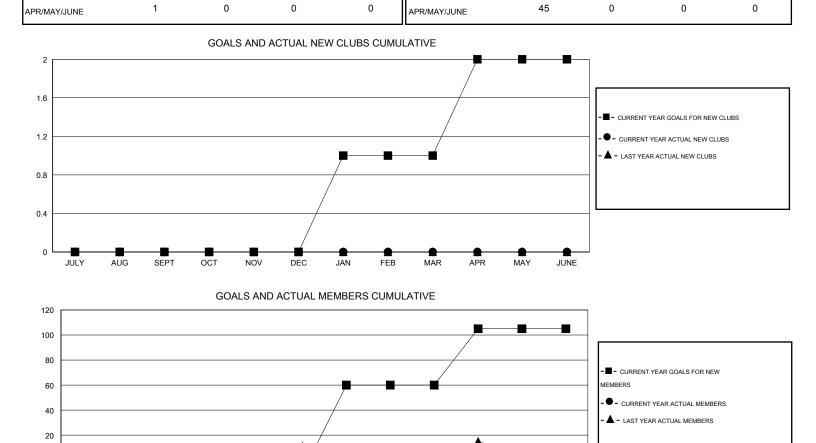

0

1

0

0

0

0

| GMT: John Mul | ller             |                   | LOCATIO          | N AUSTRALI       | A             |                    |                                     |                    |
|---------------|------------------|-------------------|------------------|------------------|---------------|--------------------|-------------------------------------|--------------------|
|               |                  | Clubs             |                  |                  |               |                    | Members                             |                    |
|               | RESU             | LTS FOR 2014-2015 | i                |                  |               | RESU               | JLTS FOR 2014-2015                  |                    |
| QUARTER       | NEW CLUB<br>GOAL | NEW CLUBS         | DROPPED<br>CLUBS | NET<br>GAIN/LOSS | QUARTER       | NEW MEMBER<br>GOAL | CHARTER AND<br>NEW MEMBERS<br>ADDED | DROPPED<br>MEMBERS |
| JULY/AUG/SEPT | 0                | 0                 | 0                | 0                | JULY/AUG/SEPT | -5                 | 16                                  | 37                 |